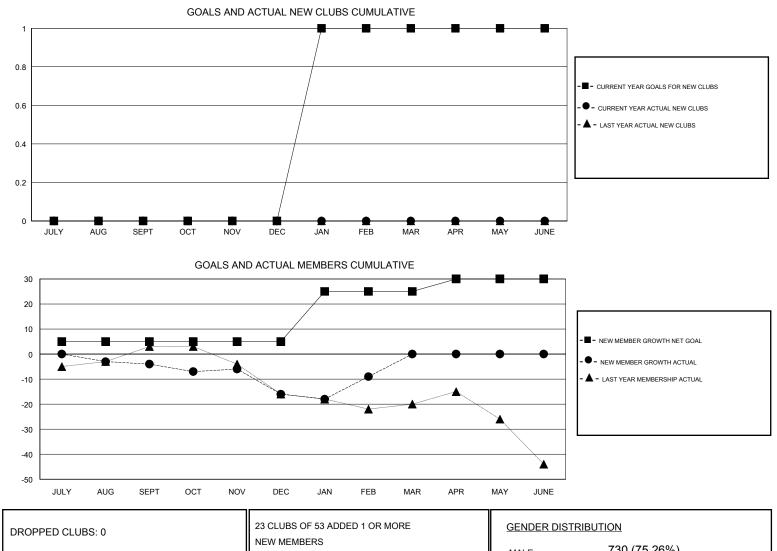

## Ton Soeters ONAT.

| GMT: Ton Soe  | ters          | L           | OCATION ENGLAND |                       |                                                                |                                                              | GMT CA                                             |  |
|---------------|---------------|-------------|-----------------|-----------------------|----------------------------------------------------------------|--------------------------------------------------------------|----------------------------------------------------|--|
|               | Club          | os          |                 | Members               |                                                                |                                                              |                                                    |  |
|               | RESULTS FO    | R 2016-2017 |                 | RESULTS FOR 2016-2017 |                                                                |                                                              |                                                    |  |
| QUARTER       | NEW CLUB GOAL | NEW CLUBS   | DROPPED CLUBS   | QUARTER               | NEW MEMBER GROWTH<br>NET GOAL (not reinstated<br>or transfers) | NEW MEMBER<br>GROWTH ACTUAL (not<br>reinstated or transfers) | DROPPED<br>MEMBERS ACTUAL<br>(including transfers) |  |
| JULY/AUG/SEPT | 0             | 0           | 0               | JULY/AUG/SEPT         | 5                                                              | 17                                                           | 21                                                 |  |
| OCT/NOV/DEC   | 0             | 0           | 0               | OCT/NOV/DEC           | 0                                                              | 14                                                           | 26                                                 |  |
| JAN/FEB/MAR   | 1             | 0           | 0               | JAN/FEB/MAR           | 20                                                             | 18                                                           | 11                                                 |  |
| APR/MAY/JUNE  | 0             | 0           | 0               | APR/MAY/JUNE          | 5                                                              | 0                                                            | 0                                                  |  |

| DROPPED CLUBS: 0 |    | 23 CLUBS OF 53 ADDED 1 OR MORE               | GENDER DISTRIBUTION                                             |              |     |
|------------------|----|----------------------------------------------|-----------------------------------------------------------------|--------------|-----|
|                  |    | NEW MEMBERS                                  | MALE                                                            | 730 (75.26%) |     |
|                  |    |                                              | FEMALE                                                          | 240 (24.74%) |     |
| DROPPED MEMBERS  |    |                                              |                                                                 |              |     |
| DECEASED         | 9  |                                              | TOTAL FAMILY UNIT MEMBERS<br>FAMILY MEMBERS PAYING HALF<br>DUES |              | 119 |
| CLUB CANCELLED   | 0  | CLICK HERE FOR CUMULATIVE<br>MEMBERSHIP DATA |                                                                 |              | 00  |
| OTHER            | 49 |                                              |                                                                 |              | 60  |
| TOTAL            | 58 |                                              |                                                                 |              |     |
|                  |    |                                              |                                                                 |              |     |